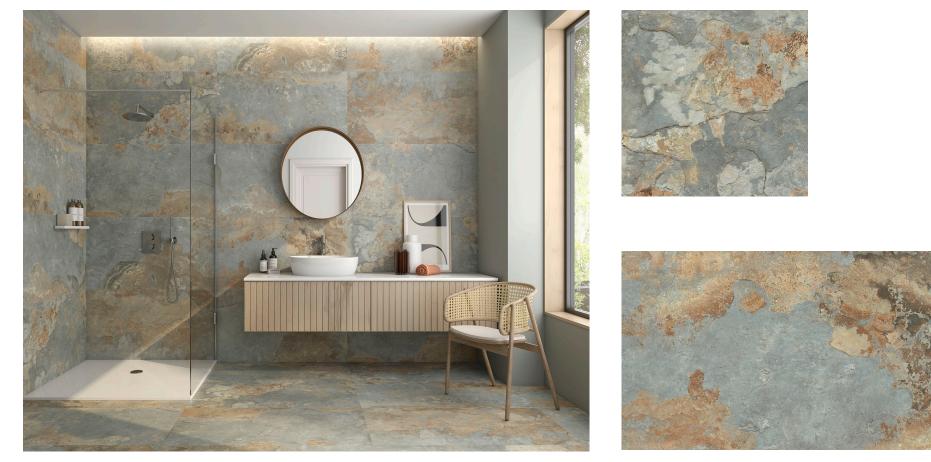

## Cumbria

This elegant range is available in two sizes of matt porcelain rectified tiles & designed with a traditional natural oxidized stone effect.

| Code        | Colour | Finish | Size (cm) | Thickness (mm) | Material  | Usage          | Faces |
|-------------|--------|--------|-----------|----------------|-----------|----------------|-------|
| CUMBPE6060  | Pearl  | Matt   | 60x60     | 9.5            | Porcelain | Wall and Floor | 20    |
|             |        |        |           |                |           |                |       |
| CUMBPE60120 | Pearl  | Matt   | 60x120    | 9              | Porcelain | Wall and Floor | 10    |