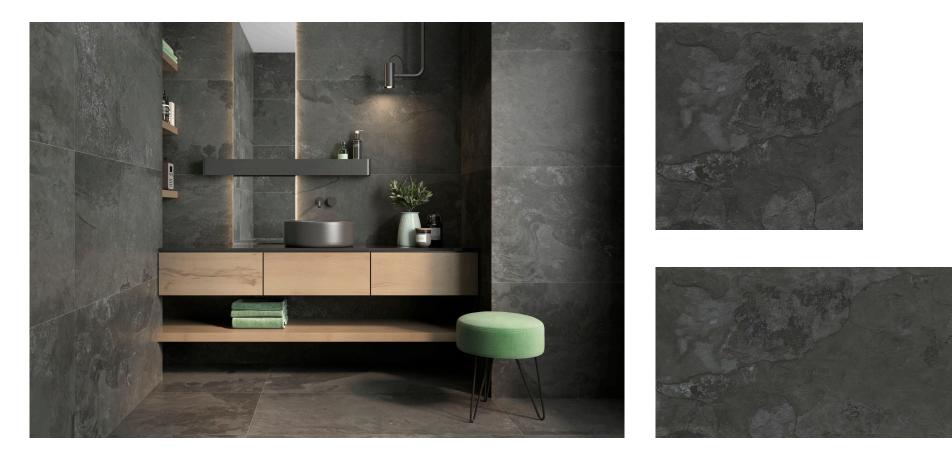

## Cumbria

This elegant range is available in two sizes of matt porcelain rectified tiles & designed with a traditional natural stone oxidized effect.

| Code        | Colour | Finish | Size (cm) | Thickness (mm) | Material  | Usage          | Faces |
|-------------|--------|--------|-----------|----------------|-----------|----------------|-------|
| CUMBBL6060  | Black  | Matt   | 60x60     | 9.5            | Porcelain | Wall and Floor | 20    |
| CUMBBL60120 | Black  | Matt   | 60x120    | 9              | Porcelain | Wall and Floor | 10    |