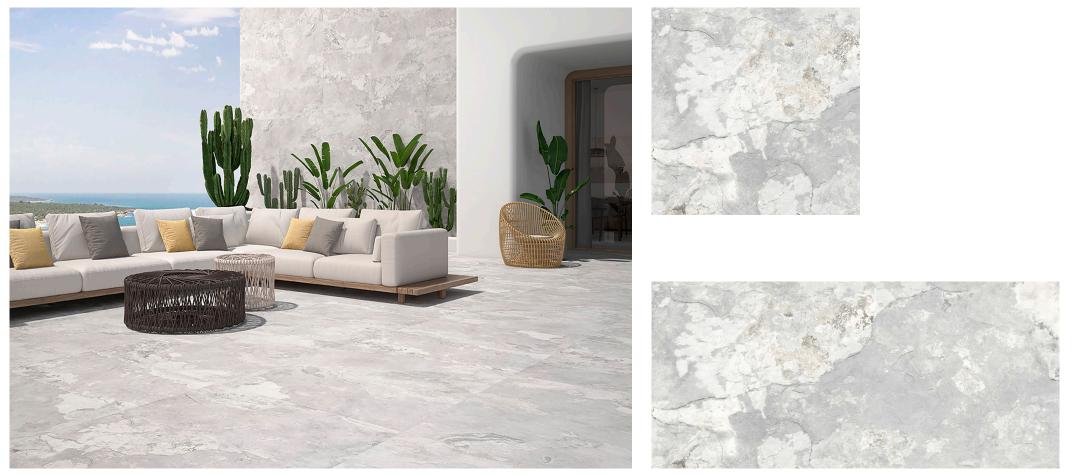

## Cumbria

This elegant range is available in two sizes of matt rectified porcelain tiles & designed with a traditional natural oxidized stone effect.

| Code        | Colour | Finish | Size (cm) | Thickness (mm) | Material  | Usage          | Faces |
|-------------|--------|--------|-----------|----------------|-----------|----------------|-------|
| CUMBWH6060  | White  | Matt   | 60x60     | 9.5            | Porcelain | Wall and Floor | 20    |
| CUMBWH60120 | White  | Matt   | 60x120    | 9              | Porcelain | Wall and floor | 10    |